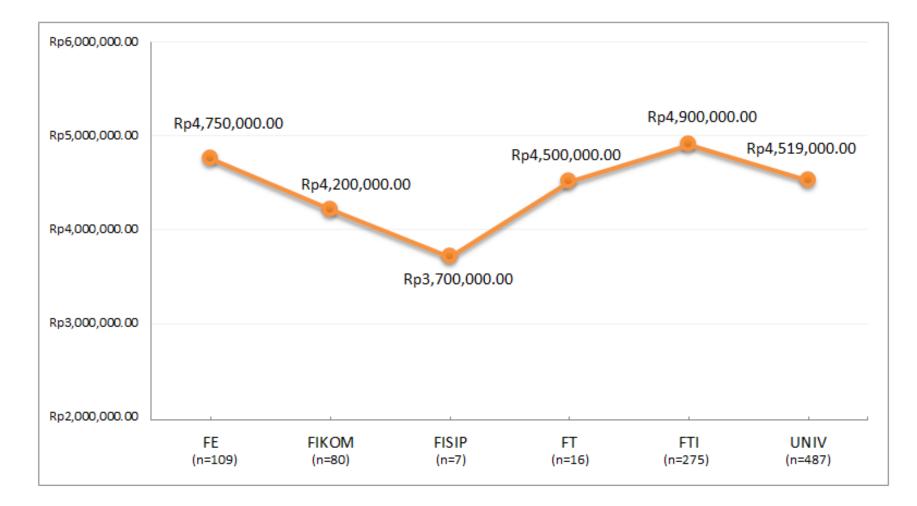

# **Monthly Income**

# CONCLUSION

- The graduates nett response in tracer study activity is as much as 37.1%. This shows the significance to have some improvements such as updating graduates database.
- The time needed by the graduates start to get a job is 2 months, in which most of them attain the job through internet/online advertisement/mailing list.
- 3. The time needed to get a first job is 2 months, monthly income Rp.4.519.000,00,
- 4. Having a low percentage (46.7%) horizontal match should become the university's concern to improve this match.