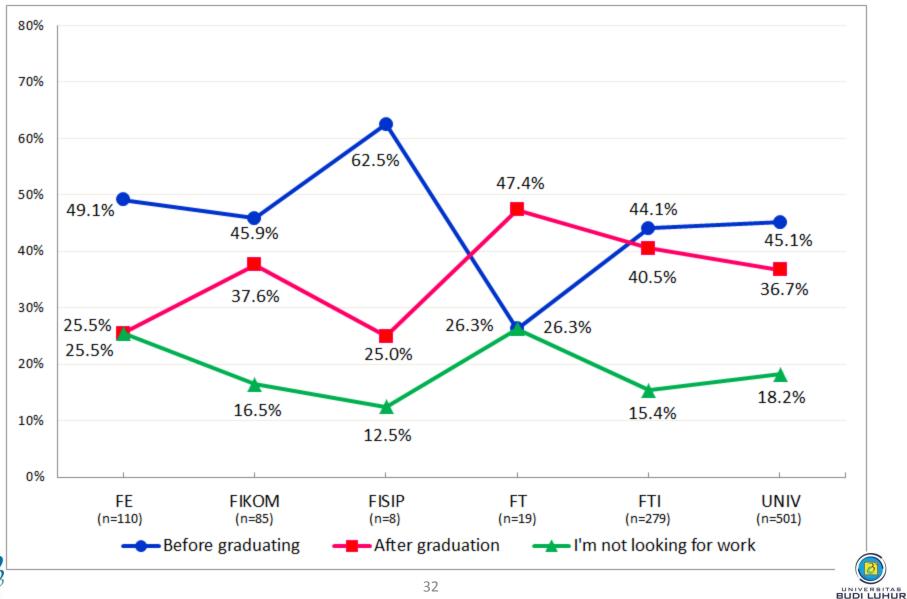

Universitas Budi Luhur Yang Kami Banggakan

Atas nama Civitas Akademika Universitas Budi Luhur, Saya sampaikan terima kasih atas partisipasinya dalam kegiatan Tracer Study Universitas Budi Luhur Tahun 2015, Semoga semakin sukses! Amin Terima Kasih.

Regards,

4

Purwanto, S.Si, M.Kom Bagian Alumni Universitas Budi Luhur Jalan Raya Ciledug - Jakarta Selatan 12260 E : <u>alumni@budiluhur.ac.id</u> T : <u>+62 21 5853753 ext.275</u> F : <u>+62 21 5866369/+62 21 5853489</u>





- Z

### **CONTACT ALUMNI VIA TELEPHONE**







#### **REMINDER SYSTEM**







## **ALUMNI GATHERING**



## **WEEKY RESPONSE**



### **PARTICIPANTS OF TS 2015**



# **COMPARISONS of PARTICIPANTS**







### **RESPONSE RATE**



30

# **COMPARISONS of RESPONSE RATE**







# **Time to Start Looking for Job** (%)



# Time to Start Looking for Job (Month)







# **Methods in Job Seeking**







# **Time Needed Getting The First Job**







# **Number of Companies Applied for**







#### Number of Companies Responding the Application







#### **Number of Companies Calling for Interview**







## **Working Status**







# **Alumni Reason Does Not Work**







# Are you actively looking for a job within the last 4 weeks?







## **Type of Companies/Agencies/Institutions**







#### Line of Work of Companies/Agencies/Institution







# **Monthly Income**







## **Horizontal Match**





## **Vertical Match**







## Competencies









# CONCLUSION

- The graduates nett response in tracer study activity is as much as 37.1%. This shows the significance to have some improvements