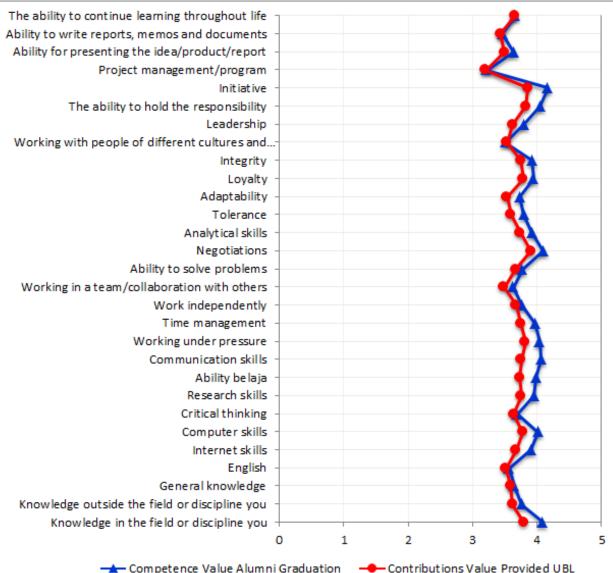

**COMPARISONS of PARTICIPANTS**







### **RESPONSE RATE**



30

# **COMPARISONS of RESPONSE RATE**







# **Time to Start Looking for Job** (%)



# Time to Start Looking for Job (Month)







# **Methods in Job Seeking**







# **Time Needed Getting The First Job**







# **Number of Companies Applied for**







#### Number of Companies Responding the Application







#### **Number of Companies Calling for Interview**







## **Working Status**







# **Alumni Reason Does Not Work**







# Are you actively looking for a job within the last 4 weeks?







## **Type of Companies/Agencies/Institutions**







#### Line of Work of Companies/Agencies/Institution







# **Monthly Income**







## **Horizontal Match**





## **Vertical Match**







## Competencies









# CONCLUSION

- The graduates nett response in tracer study activity is as much as 37.1%. This shows the significance to have some improvements such as updating graduates database.
- The time needed by the graduates start to get a job is 2 months, in which most of them attain the job through internet/online advertisement/mailing list.
- 3. The time needed to get a first job is 2 months, monthly income Rp.4.519.000,00,
- 4. Having a low percentage (46.7%) horizontal match should become the university's concern to improve this match.





Thank You









Universitas Budi Luhur, Jl. Ciledug Raya, Petukangan Utara, Jakarta Selatan 12260 E-mail : purwanto@budiluhur.ac.id,4deni.mahdiana@budiluhur.ac.id