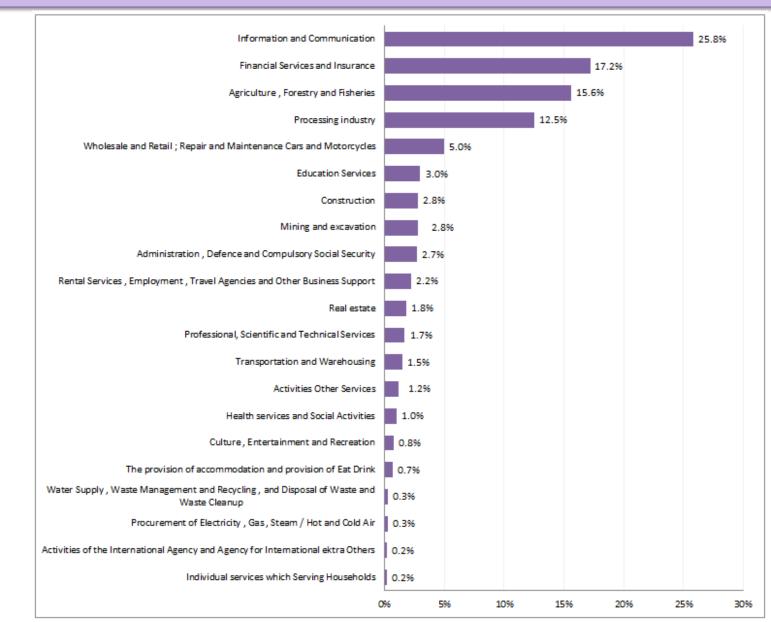

DER SYSTEM**







## **ALUMNI GATHERING**



## **WEEKY RESPONSE**



### **PARTICIPANTS OF TS 2015**



# **COMPARISONS of PARTICIPANTS**







### **RESPONSE RATE**



30

# **COMPARISONS of RESPONSE RATE**







# **Time to Start Looking for Job** (%)



# Time to Start Looking for Job (Month)







# **Methods in Job Seeking**







# **Time Needed Getting The First Job**







# **Number of Companies Applied for**







#### Number of Companies Responding the Application







#### **Number of Companies Calling for Interview**







## **Working Status**







# **Alumni Reason Does Not Work**







# Are you actively looking for a job within the last 4 weeks?







## **Type of Companies/Agencies/Institutions**







#### Line of Work of Companies/Agencies/Institution







# **Monthly Income**







## **Horizontal Match**





## **Vertical Match**







## Competencies









# CONCLUSION

- The graduates nett response in tracer study activity is as much as 37.1%. This shows the significance to have some improvements such as updating graduates database.
- The time needed by the graduates start to get a job is 2 months, in which most of them attain the job through internet/online advertisement/mailing list.
- 3. The time needed to get a first job is 2 months, monthly income Rp.4.519.000,00,
- 4. Having a low percentage (46.7%) horizontal match should become the university's concern to improve this match.





Thank You









Universitas Budi Luhur, Jl. Ciledug Raya, Petukangan Utara, Jakarta Selatan 12260 E-mail : purwanto@budiluhur.ac.id,4deni