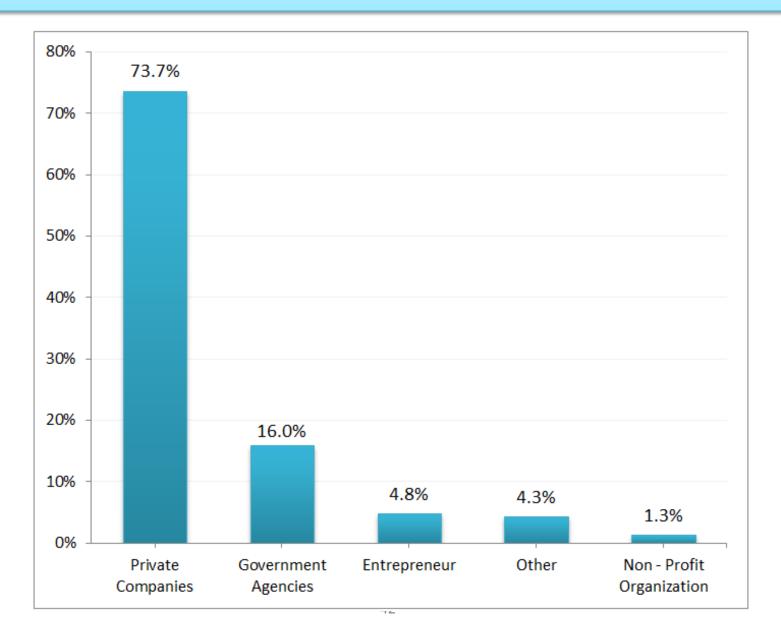

Z

### **CONTACT ALUMNI VIA TELEPHONE**







#### **REMINDER SYSTEM**







## **ALUMNI GATHERING**



## **WEEKY RESPONSE**



### **PARTICIPANTS OF TS 2015**



# **COMPARISONS of PARTICIPANTS**







### **RESPONSE RATE**



30

# **COMPARISONS of RESPONSE RATE**







# **Time to Start Looking for Job** (%)



# Time to Start Looking for Job (Month)







# **Methods in Job Seeking**







# **Time Needed Getting The First Job**







# **Number of Companies Applied for**







#### Number of Companies Responding the Application







#### **Number of Companies Calling for Interview**







## **Working Status**







# **Alumni Reason Does Not Work**







# Are you actively looking for a job within the last 4 weeks?







## **Type of Companies/Agencies/Institutions**







#### Line of Work of Companies/Agencies/Institution







# **Monthly Income**







## **Horizontal Match**





## **Vertical Match**







## Competencies









# CONCLUSION

- The graduates nett response in tracer study activity is as much as 37.1%. This shows the significance to have some improvements such as updating graduates database.
- The time needed by the graduates start to get a job is 2 months, in which most of them attain the job through internet/online advertisement/mailing list.
- 3. The time needed to get a first job is 2 months, monthly income Rp.4.519.000,00,
- 4. Having a low percentage (46.7%) horizontal match should become the university's concern to improve this match.





Thank You









Universitas Budi Luhur, Jl. Ciledug Raya, Petukangan Utara, Ja