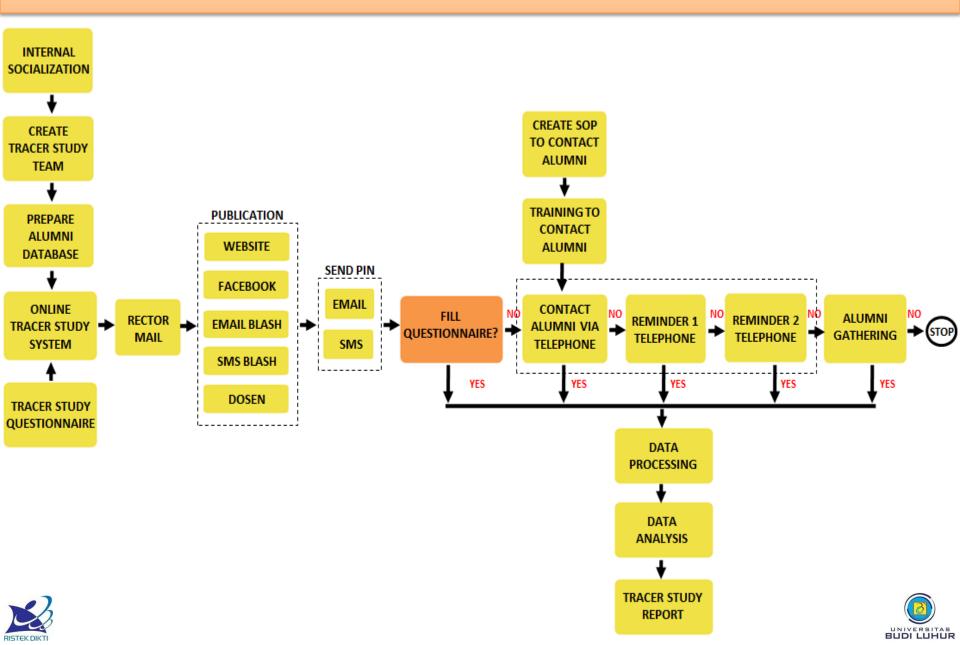

## **METHOD OF TRACKING**

# **INTERNAL SOCIALIZATION**

# **CREATE TRACER STUDY TEAM**

# **PREPARE ALUMNI DATABASE**

# **EMAIL & SMS BLAST**

### **CONTACT ALUMNI VIA TELEPHONE**

#### **REMINDER SYSTEM**

## **ALUMNI GATHERING**