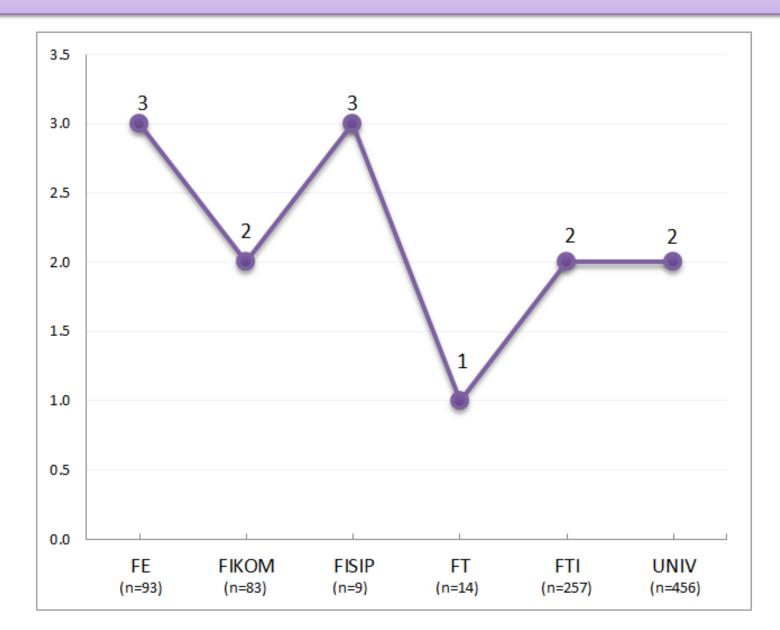

as partisipasinya dalam kegiatan Tracer Study Universitas Budi Luhur Tahun 2015, Semoga semakin sukses! Amin Terima Kasih.

Regards,

4

Purwanto, S.Si, M.Kom Bagian Alumni Universitas Budi Luhur Jalan Raya Ciledug - Jakarta Selatan 12260 E : <u>alumni@budiluhur.ac.id</u> T : <u>+62 21 5853753 ext.275</u> F : <u>+62 21 5866369/+62 21 5853489</u>





- Z

### **CONTACT ALUMNI VIA TELEPHONE**







#### **REMINDER SYSTEM**







## **ALUMNI GATHERING**



## **WEEKY RESPONSE**



### **PARTICIPANTS OF TS 2015**



# **COMPARISONS of PARTICIPANTS**







### **RESPONSE RATE**



30

# **COMPARISONS of RESPONSE RATE**







# **Time to Start Looking for Job** (%)



# Time to Start Looking for Job (Month)







# **Methods in Job Seeking**







# **Time Needed Getting The First Job**







# **Number of Companies Applied for**







#### Number of Companies Responding the Application







#### **Number of Companies Calling for Interview**







## **Working Status**







# **Alumni Reason Does Not Work**







# Are you actively looking for a job within the last 4 weeks?







## **Type of Companies/Agencies/Institutions**







#### Line of Work of Companies/Agencies/Institution







# **Monthly Income**







## **Horizontal Match**





## **Vertical Match**







## Competencies









# CONCLUSION

- The graduates nett response in tracer study activity is as much as 37.1%. This shows the significance to have some improvements such as updating graduates database.
- The time needed by the graduates start to get a job is 2 months, in which most of them