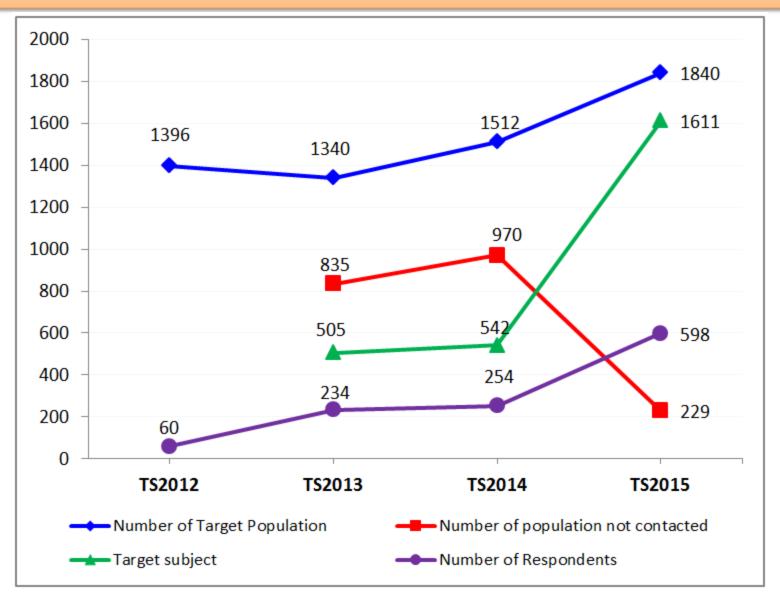

i@budiluhur.ac.id> to bcc: chuenzzz08, bcc: Angga, bcc: Meldy, bcc: Chafifah, bcc: ulummulu, bcc: Angga . Dear Alumni Universitas Budi Luhur Yang Kami Banggakan

Atas nama Civitas Akademika Universitas Budi Luhur, Saya sampaikan terima kasih atas partisipasinya dalam kegiatan Tracer Study Universitas Budi Luhur Tahun 2015, Semoga semakin sukses! Amin Terima Kasih.

Regards,

4

Purwanto, S.Si, M.Kom Bagian Alumni Universitas Budi Luhur Jalan Raya Ciledug - Jakarta Selatan 12260 E : <u>alumni@budiluhur.ac.id</u> T : <u>+62 21 5853753 ext.275</u> F : <u>+62 21 5866369/+62 21 5853489</u>





- Z

### **CONTACT ALUMNI VIA TELEPHONE**







#### **REMINDER SYSTEM**







## **ALUMNI GATHERING**



## **WEEKY RESPONSE**



### **PARTICIPANTS OF TS 2015**



# **COMPARISONS of PARTICIPANTS**







### **RESPONSE RATE**



30

# **COMPARISONS of RESPONSE RATE**







# **Time to Start Looking for Job** (%)



# Time to Start Looking for Job (Month)







# **Methods in Job Seeking**







# **Time Needed Getting The First Job**







# **Number of Companies Applied for**







#### Number of Companies Responding the Application







#### **Number of Companies Calling for Interview**







## **Working Status**







# **Alumni Reason Does Not Work**







# Are you actively looking for a job within the last 4 weeks?







## **Type of Companies/Agencies/Institutions**







#### Line of Work of Companies/Agencies/Institution







# **Monthly Income**







## **Horizontal Match**





## **Vertical Match**







## Competencies









# CONCLUSION

- The gradu