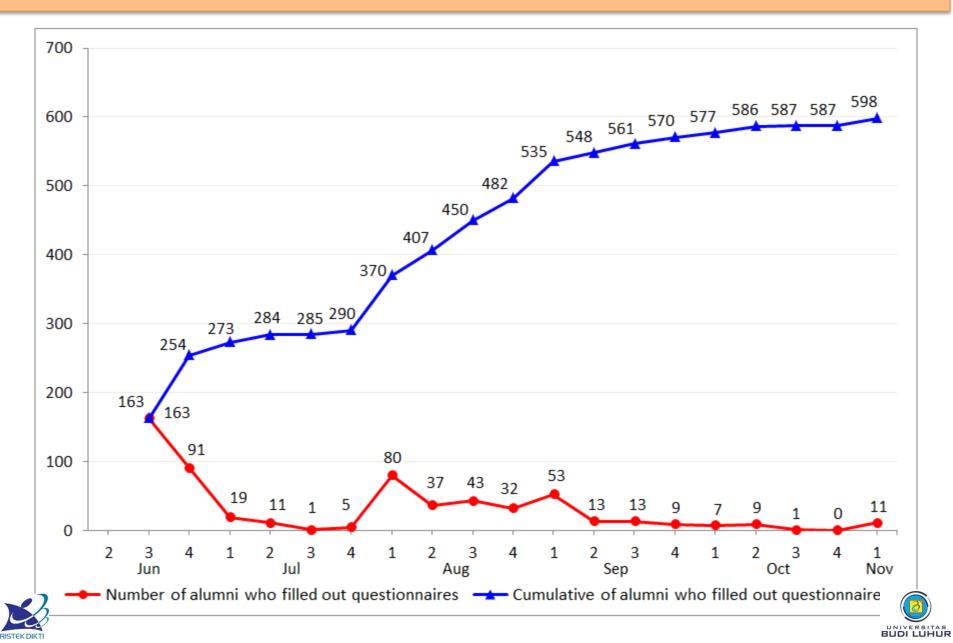

cer Study Universitas Budi Luhur Tahun 2015 🛛 🗆

Budiluhur Alumni <alumni@budiluhur.ac.id> to bcc: chuenzzz08, bcc: Angga, bcc: Meldy, bcc: Chafifah, bcc: ulummulu, bcc: Angga . Dear Alumni Universitas Budi Luhur Yang Kami Banggakan

Atas nama Civitas Akademika Universitas Budi Luhur, Saya sampaikan terima kasih atas partisipasinya dalam kegiatan Tracer Study Universitas Budi Luhur Tahun 2015, Semoga semakin sukses! Amin Terima Kasih.

Regards,

4

Purwanto, S.Si, M.Kom Bagian Alumni Universitas Budi Luhur Jalan Raya Ciledug - Jakarta Selatan 12260 E : <u>alumni@budiluhur.ac.id</u> T : <u>+62 21 5853753 ext.275</u> F : <u>+62 21 5866369/+62 21 5853489</u>





- Z

### **CONTACT ALUMNI VIA TELEPHONE**







#### **REMINDER SYSTEM**







## **ALUMNI GATHERING**



## **WEEKY RESPONSE**



### **PARTICIPANTS OF TS 2015**



# **COMPARISONS of PARTICIPANTS**







### **RESPONSE RATE**



30

# **COMPARISONS of RESPONSE RATE**







# **Time to Start Looking for Job** (%)



# Time to Start Looking for Job (Month)







# **Methods in Job Seeking**







# **Time Needed Getting The First Job**







# **Number of Companies Applied for**







#### Number of Companies Responding the Application







#### **Number of Companies Calling for Interview**







## **Working Status**







# **Alumni Reason Does Not Work**







# Are you actively looking for a job within the last 4 weeks?







## **Type of Companies/Agencies/Institutions**







#### Line of Work of Companies/Agencies/Institution







# **Monthly Income**







## **Horizontal Match**





## **Ve