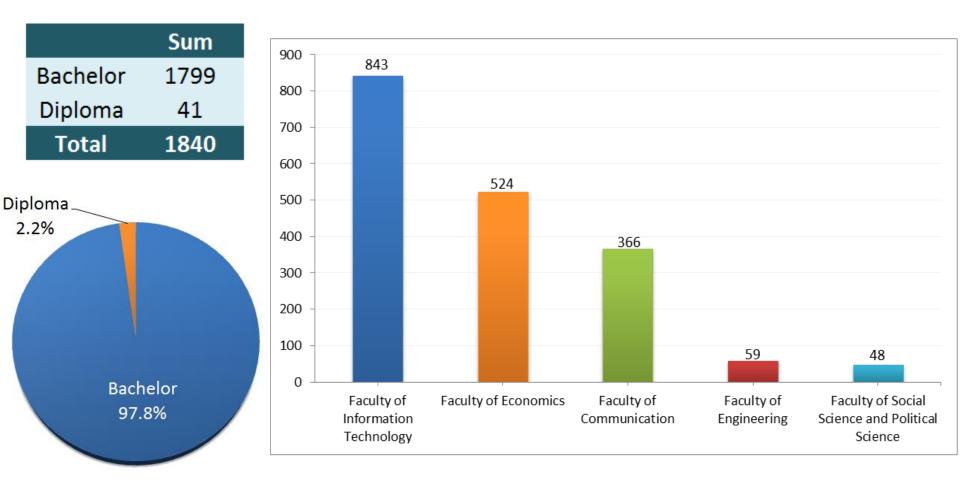

# **PROFILE OF GRADUATES IN 2013**

# **METHODOLOGY**

| Cohorts              | Budi Luhur University graduate<br>two years ago           |
|----------------------|-----------------------------------------------------------|
| Tracer Study<br>2015 | Census graduates of 2013 which amounted to 1840 graduates |
| Stage                | D3, S1                                                    |
| Level                | University                                                |