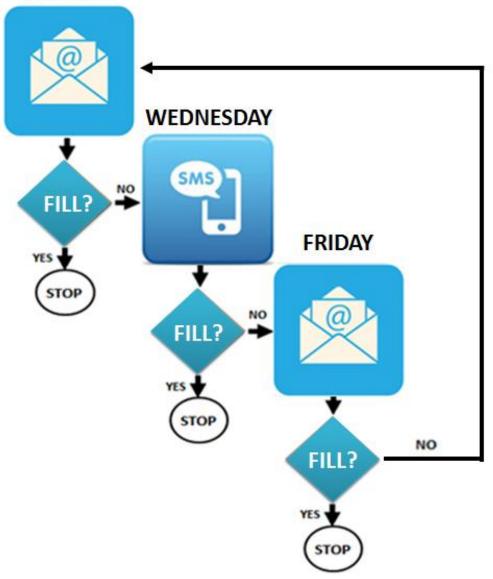

ne atau pun dapat secara offline (manual).

Adapun prosedurnya sebagai berikut : (Silahkan pilih salah satu)

Cara 1: Online 1.Anda dapat mengisi kuesioner secara online <u>disini</u>, dengan memasukan NIM dan PIN 2.Balaslah email ini untuk meminta PIN 3.PIN akan kami kirim via email, setelah Anda membalas email ini.

Cara 2 : Offline (Manual)

1.Download kuesioner tracer study <u>disini</u> 2.Lakukan pengisian kuesioner dengan lengkap 3.Jika telah selesai, simpan dokumen tersebut

4.Kirimkan kembali kuesioner yang telah terisi tersebut melalui email ke : alumni@budiluhur.ac.id

Bagi yang berpartisipasi, akan diberikan doorprize menarik (diundi). Demikian informasi yang dapat kami sampaikan, atas perhatiannya diucapkan terima kasih.







🗢 Jun 23 😭

# **EMAIL & SMS BLAST**

#### MONDAY







# PUBLIKASI MELALUI DOSEN

#### UNIVERSITAS BUDI LUHUR

FAKULTAS TEKNOLOGI INFORMASI || FAKULTAS EKONOMI || FAKULTAS ILMU SOSIAL & ILMU POLITIK || FAKULTAS TEKNIK || FAKULTAS ILMU KOMUNIKAS || PROGRAM PASCASARJANA Kampus Pusat : Jl. Raya Ciledug - Petukangan Utara - Jakarta Selatan 12260 Telp : 021.5853753 [hunting] Fax : 021.5853752 Website : http://www.budiluhur.ac.id

Jakarta, 31 Juli 2015

Nomor Lampiran Hal

: H/UBL/REK/000/035/07/15

1 -: Permohonan Bantuan Sosialisasi Tracer Study Universitas Budi Luhur Tahun 2015

Kepada Yth, Bapak/Ibu Dosen Universitas Budi Luhur Di Tempat

Dengan hormat,

Saat ini, Universitas Budi Luhur melalui Direktorat Kemahasiswaan, Karir dan Alumni, sedang melengkapi data alumni, melalui studi penelusuran alumni (tracer study) secara online. Kegiatan