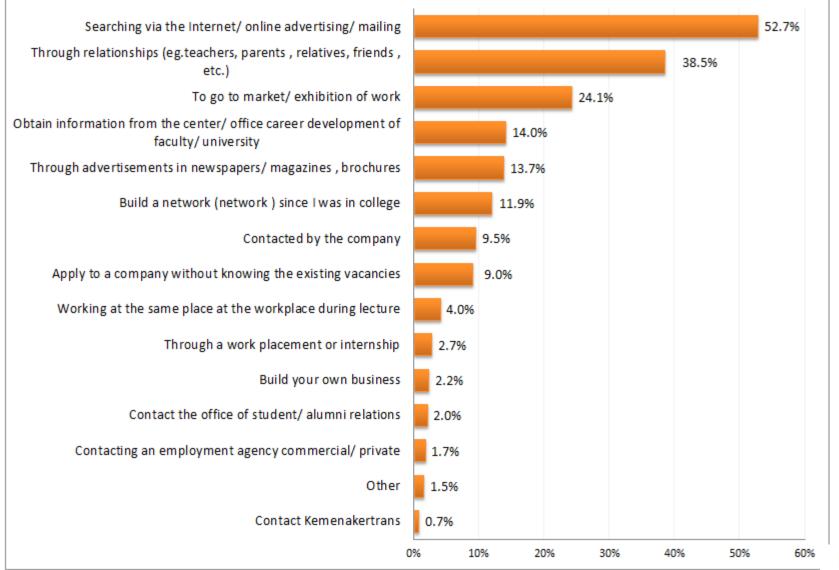

itas Budi Luhur, Saya sampaikan terima kasih atas partisipasinya dalam kegiatan Tracer Study Universitas Budi Luhur Tahun 2015, Semoga semakin sukses! Amin Terima Kasih.

Regards,

4

Purwanto, S.Si, M.Kom Bagian Alumni Universitas Budi Luhur Jalan Raya Ciledug - Jakarta Selatan 12260 E : <u>alumni@budiluhur.ac.id</u> T : <u>+62 21 5853753 ext.275</u> F : <u>+62 21 5866369/+62 21 5853489</u>





- Z

### **CONTACT ALUMNI VIA TELEPHONE**







#### **REMINDER SYSTEM**







## **ALUMNI GATHERING**



## **WEEKY RESPONSE**



### **PARTICIPANTS OF TS 2015**



# **COMPARISONS of PARTICIPANTS**







### **RESPONSE RATE**



30

# **COMPARISONS of RESPONSE RATE**







# **Time to Start Looking for Job** (%)



# Time to Start Looking for Job (Month)







# **Methods in Job Seeking**







# **Time Needed Getting The First Job**







# **Number of Companies Applied for**







#### Number of Companies Responding the Application







#### **Number of Companies Calling for Interview**







## **Working Status**







# **Alumni Reason Does Not Work**







# Are you actively looking for a job within the last 4 weeks?







## **Type of Companies/Agencies/Institutions**







#### Line of Work of Companies/Agencies/Institution







# **Monthly Income**







## **Horizontal Match**





## **Vertical Match**







## Competencies









# CONCLUSION

- The graduates nett response in tracer study activity is as much as 37.1%. This shows the significance to have some improvements such as updating graduates database.
- The time needed by the graduates start