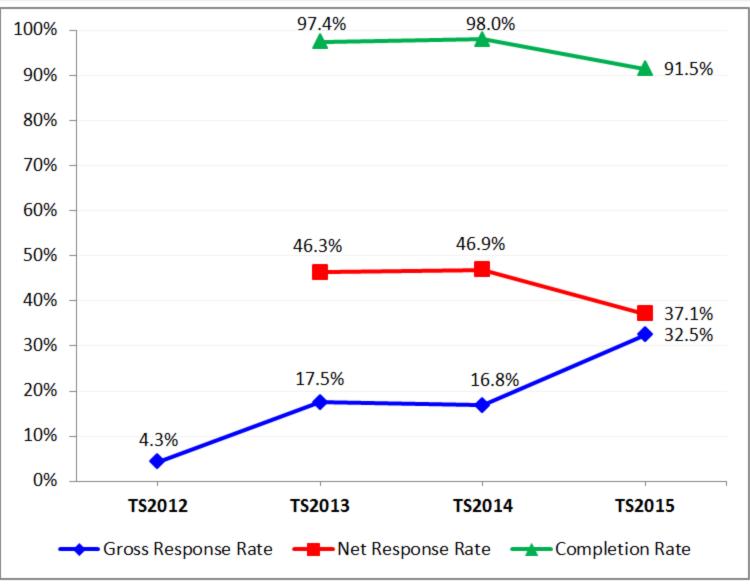

### **RESPONSE RATE**

30

# **COMPARISONS of RESPONSE RATE**

# CONCLUSION

- The graduates nett response in tracer study activity is as much as 37.1%. This shows the significance to have some improvements such as updating graduates database.
- The time needed by the graduates start to get a job is 2 months, in which most of them attain the job through internet/online advertisement/mailing list.
- 3. The time needed to get a first job is 2 months, monthly income Rp.4.519.000,00,
- 4. Having a low percentage (46.7%) horizontal match should become the university's concern to improve this match.