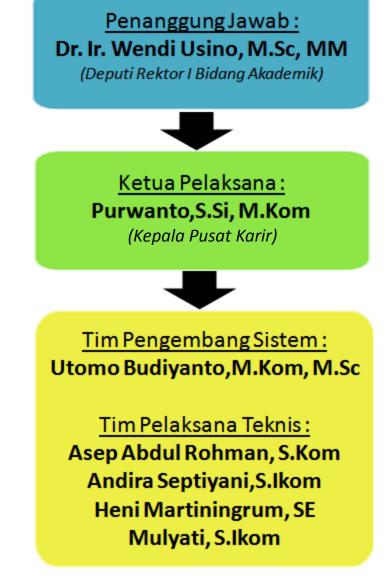

| Standardization | Tracer study questionnaire DIKTI                             |
| Time Collection | June – November 2015                                         |
| Target Response | 30% of graduates in 2013                                     |





# **METHODOLOGY**

| Cohorts              | Budi Luhur University graduate<br>two years ago           |
|----------------------|-----------------------------------------------------------|
| Tracer Study<br>2015 | Census graduates of 2013 which amounted to 1840 graduates |
| Stage                | D3, S1                                                    |
| Level                | University                                                |





## **METHOD OF TRACKING**



# **INTERNAL SOCIALIZATION**







# **CREATE TRACER STUDY TEAM**







# **PREPARE ALUMNI DATABASE**







# **WEBSITE TRACER STUDY**

#### http://tracer.budiluhur.ac.id

| Universit | as Budi Luhur Isi Ku                                   | uisioner |
|-----------|--------------------------------------------------------|----------|
| Tracer \$ | Study                                                  |          |
|           | ရ Login untuk isi kuisioner                            |          |
| NIM:      | NIM                                                    |          |
| PIN:      | PIN                                                    |          |
|           | login<br>Panduan   Lupa NIM   Lupa PIN   Hubungi Admin |          |





# **RECTOR MAIL**



#### UNIVERSITAS BUDI LUHUR

FACULTAS TEXNEDGINFORMASI, FACULTAS EKONOM, FACULTAS ILMU SOSIAL