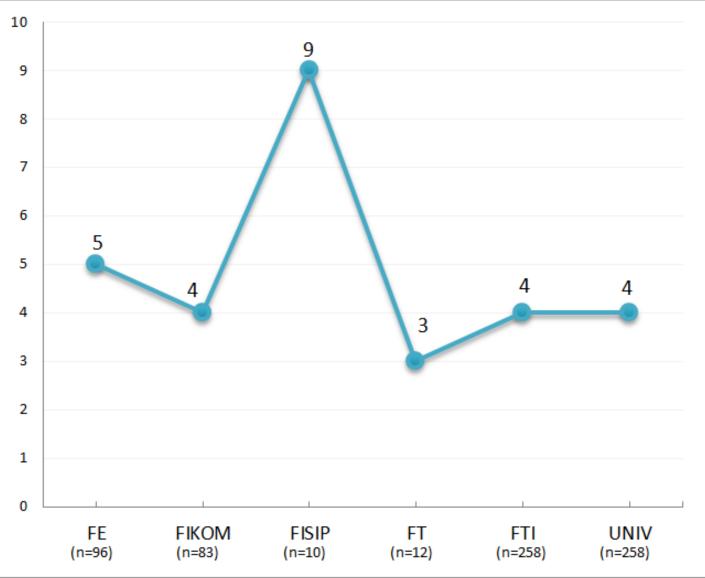

ian Alumni Universitas Budi Luhur Jalan Raya Ciledug - Jakarta Selatan 12260 E : <u>alumni@budiluhur.ac.id</u> T : <u>+62 21 5853753 ext.275</u> F : <u>+62 21 5866369/+62 21 5853489</u>





- Z

### **CONTACT ALUMNI VIA TELEPHONE**







#### **REMINDER SYSTEM**







## **ALUMNI GATHERING**



## **WEEKY RESPONSE**



### **PARTICIPANTS OF TS 2015**



# **COMPARISONS of PARTICIPANTS**







### **RESPONSE RATE**



30

# **COMPARISONS of RESPONSE RATE**







# **Time to Start Looking for Job** (%)



# Time to Start Looking for Job (Month)







# **Methods in Job Seeking**







# **Time Needed Getting The First Job**







# **Number of Companies Applied for**







#### Number of Companies Responding the Application







#### **Number of Companies Calling for Interview**







## **Working Status**







# **Alumni Reason Does Not Work**







# Are you actively looking for a job within the last 4 weeks?







## **Type of Companies/Agencies/Institutions**







#### Line of Work of Companies/Agencies/Institution







# **Monthly Income**







## **Horizontal Match**





## **Vertical Match**







## Competencies









# CONCLUSION

- The graduates nett response in tracer study activity is as much as 37.1%. This shows the significance to have some improvements such as updating graduates database.
- The time needed by the graduates start to get a job is 2 months, in which most of them attain the job through internet/online advertisement/mailing list.
- 3. The time needed to get a first job is 2 months, monthly income Rp.4.519.000,00,
- 4. Havi