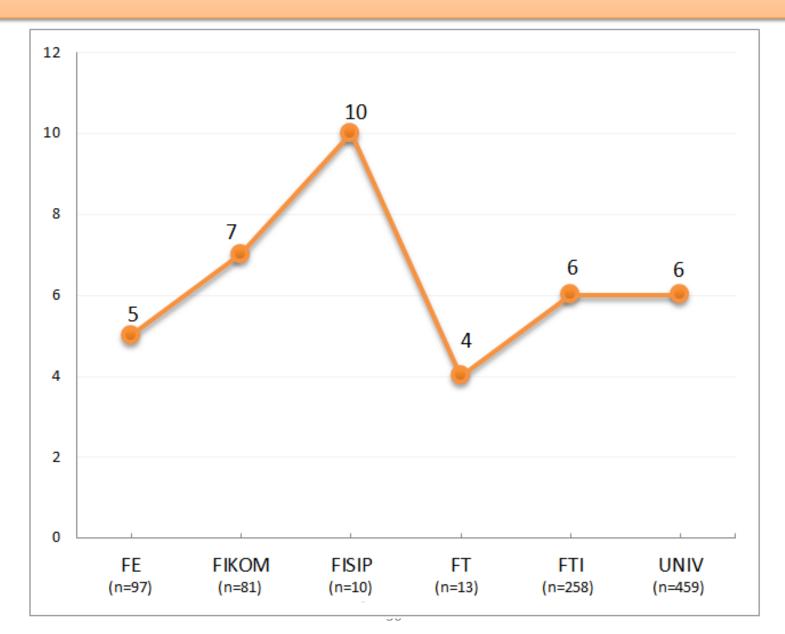

Universitas Budi Luhur Tahun 2015, Semoga semakin sukses! Amin Terima Kasih.

Regards,

4

Purwanto, S.Si, M.Kom Bagian Alumni Universitas Budi Luhur Jalan Raya Ciledug - Jakarta Selatan 12260 E : <u>alumni@budiluhur.ac.id</u> T : <u>+62 21 5853753 ext.275</u> F : <u>+62 21 5866369/+62 21 5853489</u>





- Z

### **CONTACT ALUMNI VIA TELEPHONE**







#### **REMINDER SYSTEM**







## **ALUMNI GATHERING**



## **WEEKY RESPONSE**



### **PARTICIPANTS OF TS 2015**



# **COMPARISONS of PARTICIPANTS**







### **RESPONSE RATE**



30

# **COMPARISONS of RESPONSE RATE**







# **Time to Start Looking for Job** (%)



# Time to Start Looking for Job (Month)







# **Methods in Job Seeking**







# **Time Needed Getting The First Job**







# **Number of Companies Applied for**







#### Number of Companies Responding the Application







#### **Number of Companies Calling for Interview**







## **Working Status**







# **Alumni Reason Does Not Work**







# Are you actively looking for a job within the last 4 weeks?







## **Type of Companies/Agencies/Institutions**







#### Line of Work of Companies/Agencies/Institution







# **Monthly Income**







## **Horizontal Match**





## **Vertical Match**







## Competencies









# CONCLUSION

- The graduates nett response in tracer study activity is as much as 37.1%. This shows the significance to have some improvements such as updating graduates database.
- The time needed by the graduates start to get a job is 2 months, in which most of them attain the job through internet/online adver