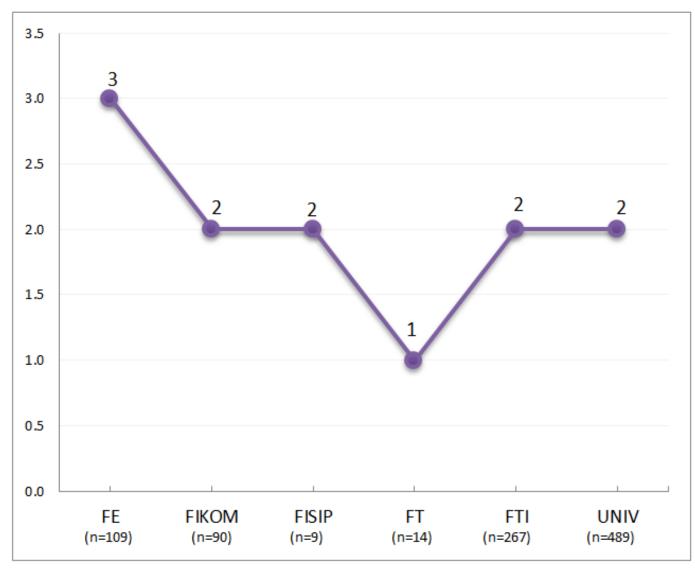

Atas nama Civitas Akademika Universitas Budi Luhur, Saya sampaikan terima kasih atas partisipasinya dalam kegiatan Tracer Study Universitas Budi Luhur Tahun 2015, Semoga semakin sukses! Amin Terima Kasih.

Regards,

4

Purwanto, S.Si, M.Kom Bagian Alumni Universitas Budi Luhur Jalan Raya Ciledug - Jakarta Selatan 12260 E : <u>alumni@budiluhur.ac.id</u> T : <u>+62 21 5853753 ext.275</u> F : <u>+62 21 5866369/+62 21 5853489</u>





- Z

### **CONTACT ALUMNI VIA TELEPHONE**







#### **REMINDER SYSTEM**







## **ALUMNI GATHERING**



## **WEEKY RESPONSE**



### **PARTICIPANTS OF TS 2015**



# **COMPARISONS of PARTICIPANTS**







### **RESPONSE RATE**



30

# **COMPARISONS of RESPONSE RATE**







# **Time to Start Looking for Job** (%)



# Time to Start Looking for Job (Month)







# **Methods in Job Seeking**







# **Time Needed Getting The First Job**







# **Number of Companies Applied for**







#### Number of Companies Responding the Application







#### **Number of Companies Calling for Interview**







## **Working Status**







# **Alumni Reason Does Not Work**







# Are you actively looking for a job within the last 4 weeks?







## **Type of Companies/Agencies/Institutions**







#### Line of Work of Companies/Agencies/Institution







# **Monthly Income**







## **Horizontal Match**





## **Vertical Match**







## Competencies









# CONCLUSION

- The graduates nett response in tracer study activity is as much as 37.1%. This shows the significance to have some improvements such as updating graduates database.
- The