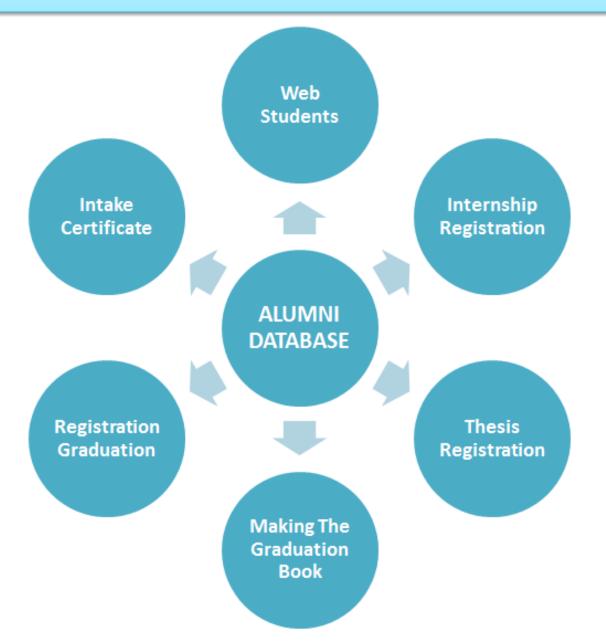

tionnaire DIKTI                             |
| Time Collection | June – November 2015                                         |
| Target Response | 30% of graduates in 2013                                     |





# **METHODOLOGY**

| Cohorts              | Budi Luhur University graduate<br>two years ago           |
|----------------------|-----------------------------------------------------------|
| Tracer Study<br>2015 | Census graduates of 2013 which amounted to 1840 graduates |
| Stage                | D3, S1                                                    |
| Level                | University                                                |





## **METHOD OF TRACKING**



# **INTERNAL SOCIALIZATION**







# **CREATE TRACER STUDY TEAM**







# **PREPARE ALUMNI DATABASE**







# **WEBSITE TRACER STUDY**

#### http://tracer.budiluhur.ac.id

| Universit | as Budi Luhur Isi Ku                                   | uisioner |
|-----------|--------------------------------------------------------|----------|
| Tracer \$ | Study                                                  |          |
|           | ရ Login untuk isi kuisioner                            |          |
| NIM:      | NIM                                                    |          |
| PIN:      | PIN                                                    |          |
|           | login<br>Panduan   Lupa NIM   Lupa PIN   Hubungi Admin |          |





# **RECTOR MAIL**



#### UNIVERSITAS BUDI LUHUR

FACULTAS TEXNEDGINFORMASI, FACULTAS EKONOM, FACULTAS ILMU SOSIAL CAN ILMU POLITIK, FACULTAS TEXNE, FA