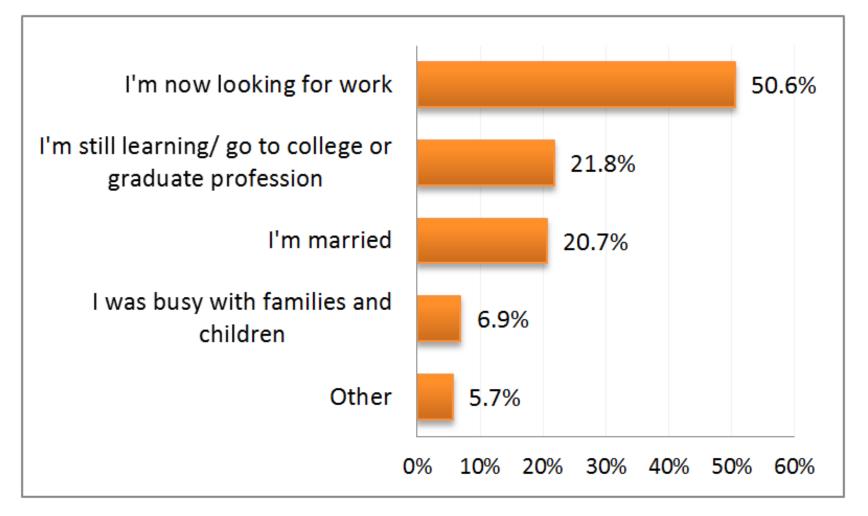

12260 E : <u>alumni@budiluhur.ac.id</u> T : <u>+62 21 5853753 ext.275</u> F : <u>+62 21 5866369/+62 21 5853489</u>





- Z

### **CONTACT ALUMNI VIA TELEPHONE**







#### **REMINDER SYSTEM**







## **ALUMNI GATHERING**



## **WEEKY RESPONSE**



### **PARTICIPANTS OF TS 2015**



# **COMPARISONS of PARTICIPANTS**







### **RESPONSE RATE**



30

# **COMPARISONS of RESPONSE RATE**







# **Time to Start Looking for Job** (%)



# Time to Start Looking for Job (Month)







# **Methods in Job Seeking**







# **Time Needed Getting The First Job**







# **Number of Companies Applied for**







#### Number of Companies Responding the Application







#### **Number of Companies Calling for Interview**







## **Working Status**







# **Alumni Reason Does Not Work**







# Are you actively looking for a job within the last 4 weeks?







## **Type of Companies/Agencies/Institutions**







#### Line of Work of Companies/Agencies/Institution







# **Monthly Income**







## **Horizontal Match**





## **Vertical Match**







## Competencies









# CONCLUSION

- The graduates nett response in tracer study activity is as much as 37.1%. This shows the significance to have some improvements such as updating graduates database.
- The time needed by the graduates start to get a job is 2 months, in which most of them attain the job through internet/online advertisement/mailing list.
- 3. The time needed to get a first job is 2 months, monthly income Rp.4.519.000,00,
- 4. Having a low percentage (46.7%) horizontal match should become the univers