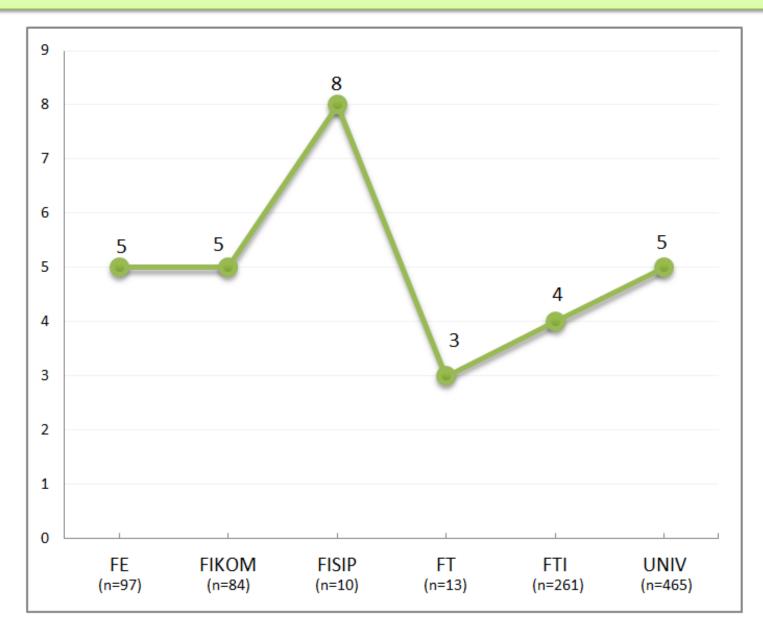

Amin Terima Kasih.

Regards,

4

Purwanto, S.Si, M.Kom Bagian Alumni Universitas Budi Luhur Jalan Raya Ciledug - Jakarta Selatan 12260 E : <u>alumni@budiluhur.ac.id</u> T : <u>+62 21 5853753 ext.275</u> F : <u>+62 21 5866369/+62 21 5853489</u>





- Z

### **CONTACT ALUMNI VIA TELEPHONE**







#### **REMINDER SYSTEM**







## **ALUMNI GATHERING**



## **WEEKY RESPONSE**



### **PARTICIPANTS OF TS 2015**



# **COMPARISONS of PARTICIPANTS**







### **RESPONSE RATE**



30

# **COMPARISONS of RESPONSE RATE**







# **Time to Start Looking for Job** (%)



# Time to Start Looking for Job (Month)







# **Methods in Job Seeking**







# **Time Needed Getting The First Job**







# **Number of Companies Applied for**







#### Number of Companies Responding the Application







#### **Number of Companies Calling for Interview**







## **Working Status**







# **Alumni Reason Does Not Work**







# Are you actively looking for a job within the last 4 weeks?







## **Type of Companies/Agencies/Institutions**







#### Line of Work of Companies/Agencies/Institution







# **Monthly Income**







## **Horizontal Match**





## **Vertical Match**







## Competencies









# CONCLUSION

- The graduates nett response in tracer study activity is as much as 37.1%. This shows the significance to have some improvements such as updating graduates database.
- The time needed by the graduates start to get a job is 2 months, in which most of them attain the job through internet/online advertisement/mailing list.
- 3. The time needed to get a first