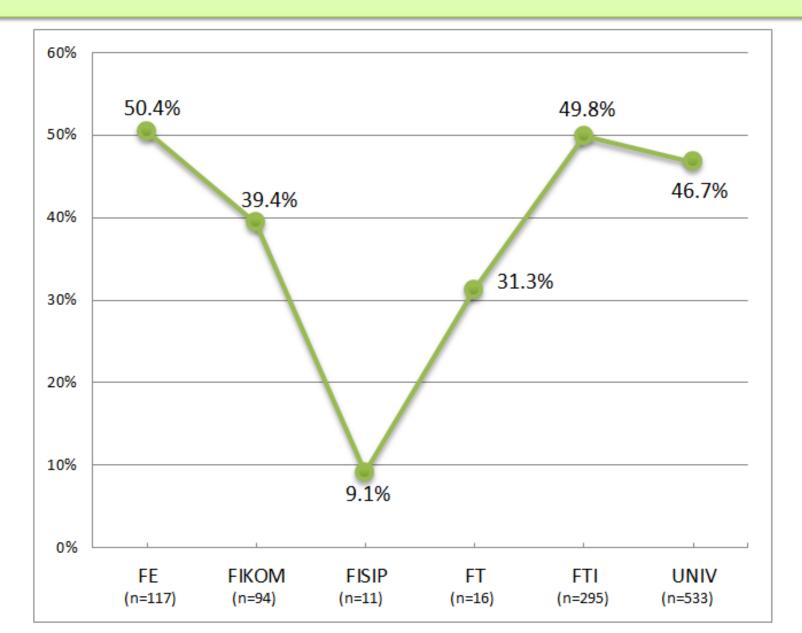

## **Horizontal Match**

# CONCLUSION

- The graduates nett response in tracer study activity is as much as 37.1%. This shows the significance to have some improvements such as updating graduates database.
- The time needed by the graduates start to get a job is 2 months, in which most of them attain the job through internet/online advertisement/mailing list.
- 3. The time needed to get a first job is 2 months, monthly income Rp.4.519.000,00,
- 4. Having a low percentage (46.7%) horizontal match should become the university's concern to improve this match.