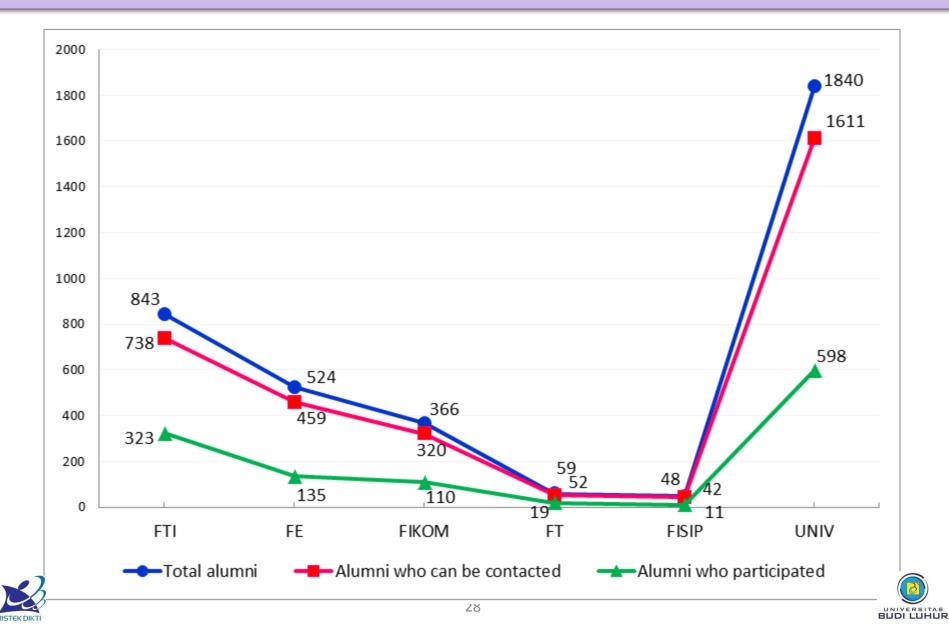

hun 2015 🛛 🗆

Budiluhur Alumni <alumni@budiluhur.ac.id> to bcc: chuenzzz08, bcc: Angga, bcc: Meldy, bcc: Chafifah, bcc: ulummulu, bcc: Angga . Dear Alumni Universitas Budi Luhur Yang Kami Banggakan

Atas nama Civitas Akademika Universitas Budi Luhur, Saya sampaikan terima kasih atas partisipasinya dalam kegiatan Tracer Study Universitas Budi Luhur Tahun 2015, Semoga semakin sukses! Amin Terima Kasih.

Regards,

4

Purwanto, S.Si, M.Kom Bagian Alumni Universitas Budi Luhur Jalan Raya Ciledug - Jakarta Selatan 12260 E : <u>alumni@budiluhur.ac.id</u> T : <u>+62 21 5853753 ext.275</u> F : <u>+62 21 5866369/+62 21 5853489</u>





- Z

### **CONTACT ALUMNI VIA TELEPHONE**







#### **REMINDER SYSTEM**







## **ALUMNI GATHERING**



## **WEEKY RESPONSE**



### **PARTICIPANTS OF TS 2015**



# **COMPARISONS of PARTICIPANTS**







### **RESPONSE RATE**



30

# **COMPARISONS of RESPONSE RATE**







# **Time to Start Looking for Job** (%)



# Time to Start Looking for Job (Month)







# **Methods in Job Seeking**







# **Time Needed Getting The First Job**







# **Number of Companies Applied for**







#### Number of Companies Responding the Application







#### **Number of Companies Calling for Interview**







## **Working Status**







# **Alumni Reason Does Not Work**







# Are you actively looking for a job within the last 4 weeks?







## **Type of Companies/Agencies/Institutions**







#### Line of Work of Companies/Agencies/Institution







# **Monthly Income**







## **Horizontal Match**





## **Vertical Match**







## Competenci