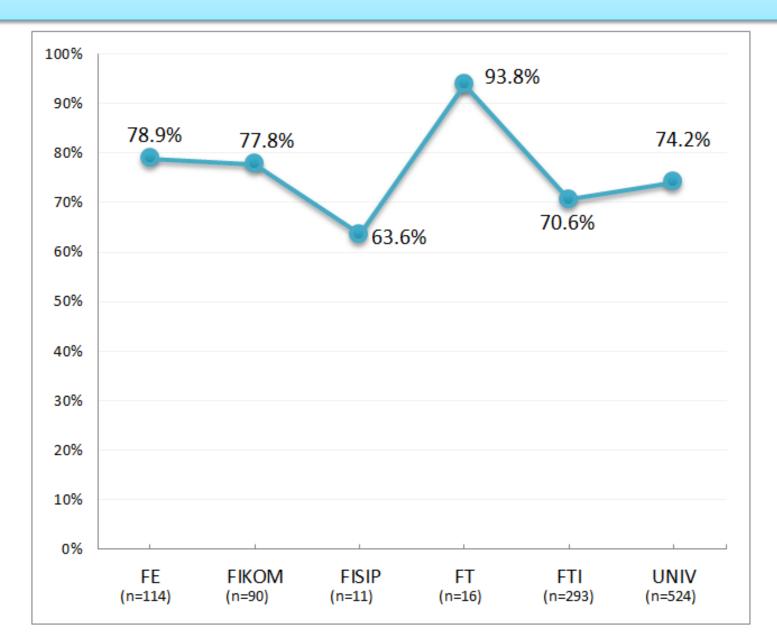

ANTS OF TS 2015**



# **COMPARISONS of PARTICIPANTS**







### **RESPONSE RATE**



30

# **COMPARISONS of RESPONSE RATE**







# **Time to Start Looking for Job** (%)



# Time to Start Looking for Job (Month)







# **Methods in Job Seeking**







# **Time Needed Getting The First Job**







# **Number of Companies Applied for**







#### Number of Companies Responding the Application







#### **Number of Companies Calling for Interview**







## **Working Status**







# **Alumni Reason Does Not Work**







# Are you actively looking for a job within the last 4 weeks?







## **Type of Companies/Agencies/Institutions**







#### Line of Work of Companies/Agencies/Institution







# **Monthly Income**







## **Horizontal Match**





## **Vertical Match**







## Competencies









# CONCLUSION

- The graduates nett response in tracer study activity is as much as 37.1%. This shows the significance to have some improvements such as updating graduates database.
- The time needed by the graduates start to get a job is 2 months, in which most of them attain the job through internet/online advertisement/mailing list.
- 3. The time needed to get a first job is 2 months, monthly income Rp.4.519.000,00,
- 4. Having a low percentage (46.7%) horizontal match should become the university's concern to improve this match.





Thank You









Universitas Budi Luhur, Jl. Ciledug Raya, Petukangan Utara, Jakarta Selatan 12260 E-mail : purwanto@budiluhur.ac.id,4deni.mahdiana@budiluhur.ac.id