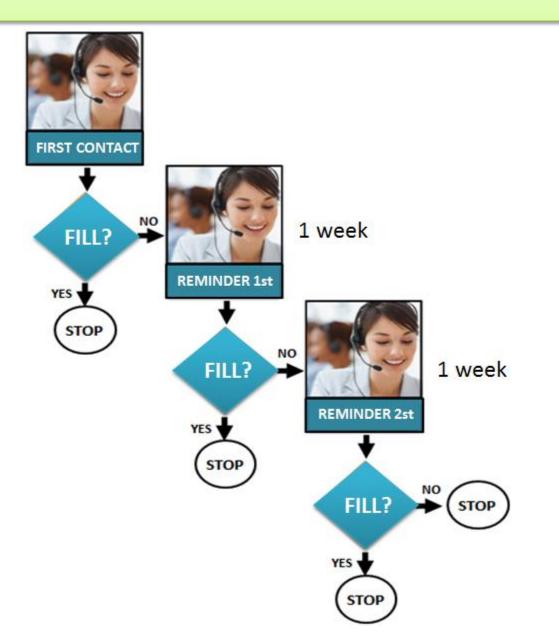

*TO SAY THANKS**

#### Terima Kasih Atas Paristipasi Tracer Study Universitas Budi Luhur Tahun 2015 🛛 🗆

Budiluhur Alumni <alumni@budiluhur.ac.id> to bcc: chuenzzz08, bcc: Angga, bcc: Meldy, bcc: Chafifah, bcc: ulummulu, bcc: Angga . Dear Alumni Universitas Budi Luhur Yang Kami Banggakan

Atas nama Civitas Akademika Universitas Budi Luhur, Saya sampaikan terima kasih atas partisipasinya dalam kegiatan Tracer Study Universitas Budi Luhur Tahun 2015, Semoga semakin sukses! Amin Terima Kasih.

Regards,

4

Purwanto, S.Si, M.Kom Bagian Alumni Universitas Budi Luhur Jalan Raya Ciledug - Jakarta Selatan 12260 E : <u>alumni@budiluhur.ac.id</u> T : <u>+62 21 5853753 ext.275</u> F : <u>+62 21 5866369/+62 21 5853489</u>





- Z

### **CONTACT ALUMNI VIA TELEPHONE**







#### **REMINDER SYSTEM**







## **ALUMNI GATHERING**



## **WEEKY RESPONSE**



### **PARTICIPANTS OF TS 2015**



# **COMPARISONS of PARTICIPANTS**







### **RESPONSE RATE**



30

# **COMPARISONS of RESPONSE RATE**







# **Time to Start Looking for Job** (%)



# Time to Start Looking for Job (Month)







# **Methods in Job Seeking**







# **Time Needed Getting The First Job**







# **Number of Companies Applied for**







#### Number of Companies Responding the Application







#### **Number of Companies Calling for Interview**







## **Working Status**







# **Alumni Reason Does Not Work**







# Are you actively looking for a job within the last 4 weeks?







## **Type of Companies/Agencies/Institutions**







#### Line of Work of Companies/Agencies/Institution







# **Mont