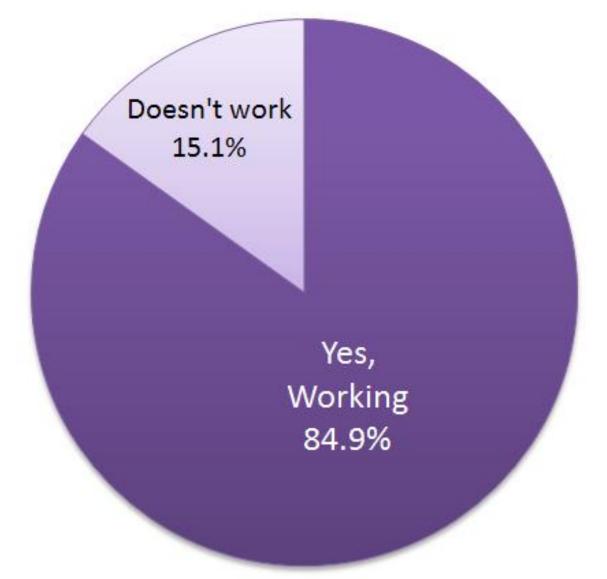

uhur Jalan Raya Ciledug - Jakarta Selatan 12260 E : <u>alumni@budiluhur.ac.id</u> T : <u>+62 21 5853753 ext.275</u> F : <u>+62 21 5866369/+62 21 5853489</u>





- Z

### **CONTACT ALUMNI VIA TELEPHONE**







#### **REMINDER SYSTEM**







## **ALUMNI GATHERING**



## **WEEKY RESPONSE**



### **PARTICIPANTS OF TS 2015**



# **COMPARISONS of PARTICIPANTS**







### **RESPONSE RATE**



30

# **COMPARISONS of RESPONSE RATE**







# **Time to Start Looking for Job** (%)



# Time to Start Looking for Job (Month)







# **Methods in Job Seeking**







# **Time Needed Getting The First Job**







# **Number of Companies Applied for**







#### Number of Companies Responding the Application







#### **Number of Companies Calling for Interview**







## **Working Status**







# **Alumni Reason Does Not Work**







# Are you actively looking for a job within the last 4 weeks?







## **Type of Companies/Agencies/Institutions**







#### Line of Work of Companies/Agencies/Institution







# **Monthly Income**







## **Horizontal Match**





## **Vertical Match**







## Competencies









# CONCLUSION

- The graduates nett response in tracer study activity is as much as 37.1%. This shows the significance to have some improvements such as updating graduates database.
- The time needed by the graduates start to get a job is 2 months, in which most of them attain the job through internet/online advertisement/mailing list.
- 3. The time needed to get a first job is 2 months, monthly income Rp.4.519.000,00,
- 4. Having a low percentage (46.7%) h