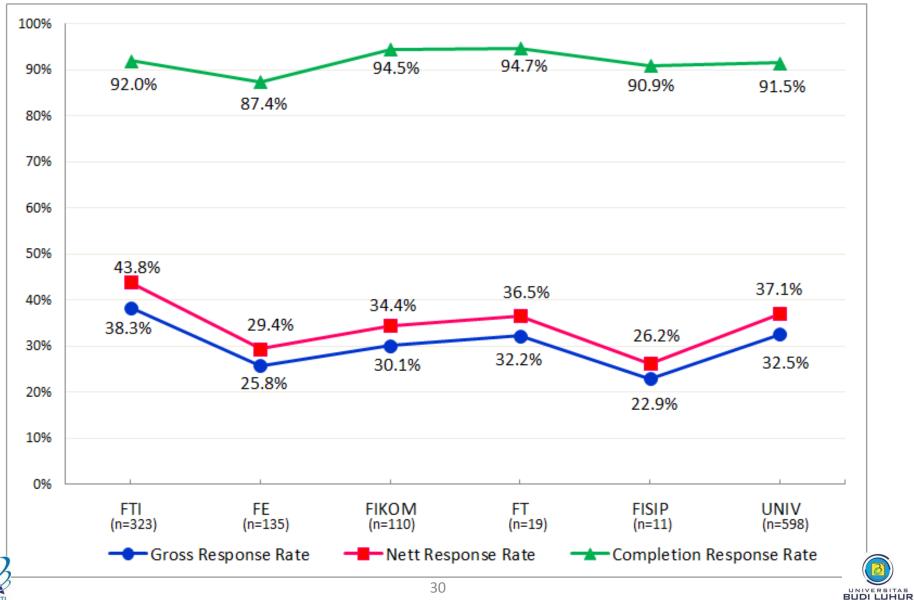

uenzzz08, bcc: Angga, bcc: Meldy, bcc: Chafifah, bcc: ulummulu, bcc: Angga . Dear Alumni Universitas Budi Luhur Yang Kami Banggakan

Atas nama Civitas Akademika Universitas Budi Luhur, Saya sampaikan terima kasih atas partisipasinya dalam kegiatan Tracer Study Universitas Budi Luhur Tahun 2015, Semoga semakin sukses! Amin Terima Kasih.

Regards,

4

Purwanto, S.Si, M.Kom Bagian Alumni Universitas Budi Luhur Jalan Raya Ciledug - Jakarta Selatan 12260 E : <u>alumni@budiluhur.ac.id</u> T : <u>+62 21 5853753 ext.275</u> F : <u>+62 21 5866369/+62 21 5853489</u>





- Z

### **CONTACT ALUMNI VIA TELEPHONE**







#### **REMINDER SYSTEM**







## **ALUMNI GATHERING**



## **WEEKY RESPONSE**



### **PARTICIPANTS OF TS 2015**



# **COMPARISONS of PARTICIPANTS**







### **RESPONSE RATE**



30

# **COMPARISONS of RESPONSE RATE**







# **Time to Start Looking for Job** (%)



# Time to Start Looking for Job (Month)







# **Methods in Job Seeking**







# **Time Needed Getting The First Job**







# **Number of Companies Applied for**







#### Number of Companies Responding the Application







#### **Number of Companies Calling for Interview**







## **Working Status**







# **Alumni Reason Does Not Work**







# Are you actively looking for a job within the last 4 weeks?







## **Type of Companies/Agencies/Institutions**







#### Line of Work of Companies/Agencies/Institution







# **Monthly Income**







## **Horizontal Match**





## **Vertical Match**







## Competencies









# CONCLUSION

- The graduates nett response in tracer