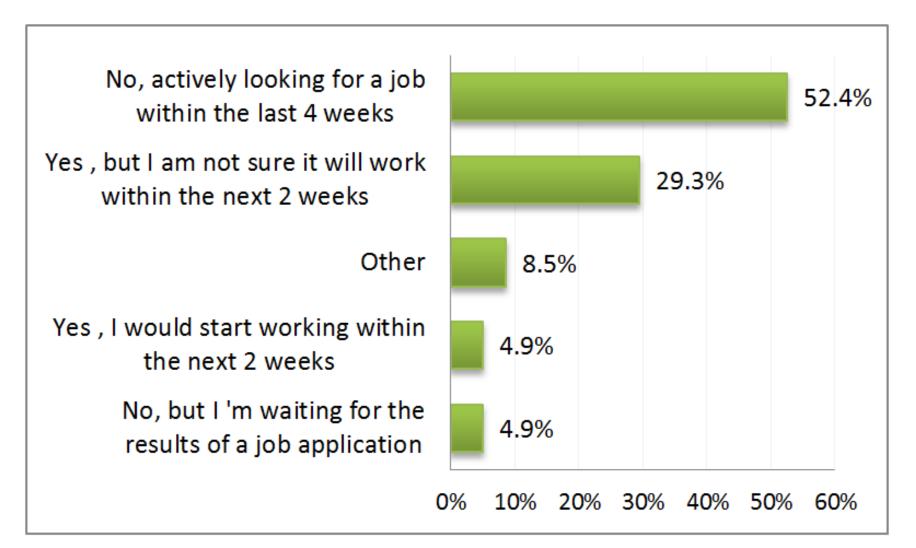

5</u> F : <u>+62 21 5866369/+62 21 5853489</u>





- Z

### **CONTACT ALUMNI VIA TELEPHONE**







#### **REMINDER SYSTEM**







## **ALUMNI GATHERING**



## **WEEKY RESPONSE**



### **PARTICIPANTS OF TS 2015**



# **COMPARISONS of PARTICIPANTS**







### **RESPONSE RATE**



30

# **COMPARISONS of RESPONSE RATE**







# **Time to Start Looking for Job** (%)



# Time to Start Looking for Job (Month)







# **Methods in Job Seeking**







# **Time Needed Getting The First Job**







# **Number of Companies Applied for**







#### Number of Companies Responding the Application







#### **Number of Companies Calling for Interview**







## **Working Status**







# **Alumni Reason Does Not Work**







# Are you actively looking for a job within the last 4 weeks?







## **Type of Companies/Agencies/Institutions**







#### Line of Work of Companies/Agencies/Institution







# **Monthly Income**







## **Horizontal Match**





## **Vertical Match**







## Competencies









# CONCLUSION

- The graduates nett response in tracer study activity is as much as 37.1%. This shows the significance to have some improvements such as updating graduates database.
- The time needed by the graduates start to get a job is 2 months, in which most of them attain the job through internet/online advertisement/mailing list.
- 3. The time needed to get a first job is 2 months, monthly income Rp.4.519.000,00,
- 4. Having a low percentage (46.7%) horizontal match should become the university's concern to improve this match.





Thank You









Universi